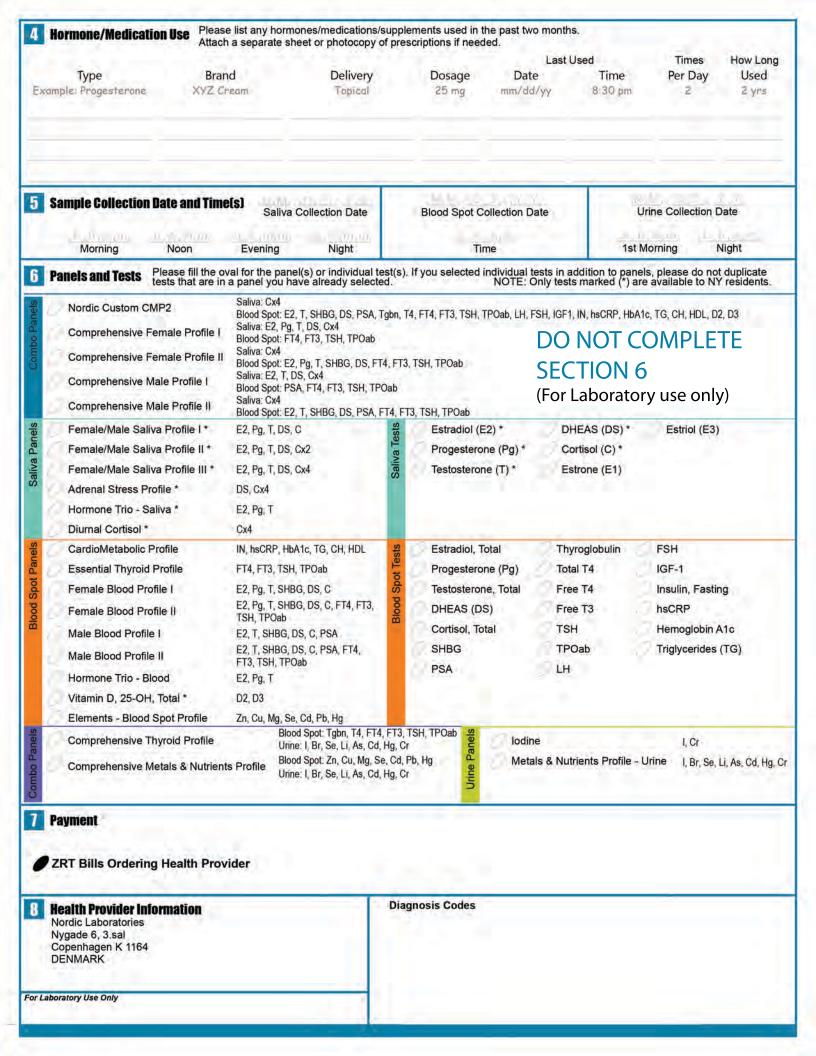

|

3a Basal Body Temperature and Hours Fasting

Day 1

Day 2

Day 3

Hours Eastin

Please continue on the other side. (we need just a little more information and your signature too.)